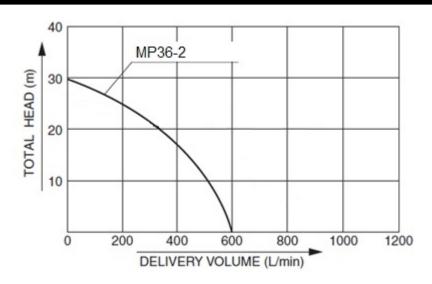

#### Main features Type Semitrash Max suction head 8 m 30 Max Delivery Head **Delivery Volume** I/min 600

## Performance curve