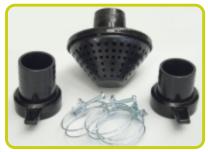

#### **General equipment**

| Strainer        | 1        |
|-----------------|----------|
| Coupling Set    | 2        |
| Hose band       | 3        |
| Spark plug tool | Standard |
| Oil guard       | Standard |