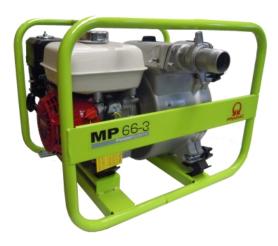

# **ENERGY GENERATION**

MP66-3

#### **MOTOR PUMPS - FOR TRASH WATER**

Self priming Petrol powered pumps to move large quantities of water, whether during flooding or simply filling a pond.

| Main features     |       |       |
|-------------------|-------|-------|
| Туре              |       | Trash |
| Max suction head  | m     | 8     |
| Max Delivery Head | m     | 27    |
| Delivery Volume   | l/min | 1340  |