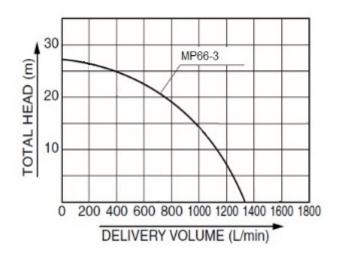

### Performance curve

#### **MOTOR PUMPS - FOR TRASH WATER**

Self priming Petrol powered pumps to move large quantities of water, whether during flooding or simply filling a pond.

| Main features     |       |       |
|-------------------|-------|-------|
| Туре              |       | Trash |
| Max suction head  | m     | 8     |
| Max Delivery Head | m     | 27    |
| Delivery Volume   | l/min | 1340  |