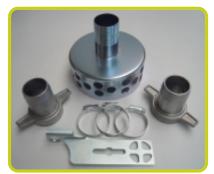

#### **General equipment**

| Strainer              | 1        |
|-----------------------|----------|
| Coupling Set          | 2        |
| Hose band             | 3        |
| Special Tool for pump | Standard |
| Spark plug tool       | Standard |
| Oil guard             | Standard |